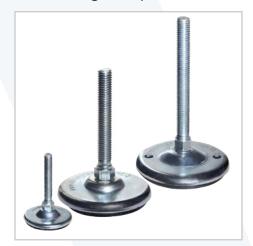

## **VL- Series Leveling Mounts**

VL leveling feet mounts are ideal for a wide range of light duty applications where simple, precise leveling is required.

## Features:

- Diamond cell neoprene base provides firm grip/footing with floor.
- Model VL 3 has 2 anchor holes in the base of the mount.
- Fast simple and precise leveling.
- Zinc plated for better corrosion resistance.
- Mount design compensates when floor is slightly uneven.

|         | Max Load (lbs) |        | Mount Dimensions (inch) |        |       |      |  |
|---------|----------------|--------|-------------------------|--------|-------|------|--|
| Model   | Non-<br>Impact | D      | Н                       | Thread | L     | h    |  |
| VL-1-40 | 200            | 2-3/16 | 3-1/8                   | 3/8-16 | 2     | 5/16 |  |
| VL-1-60 | 400            | 2-3/16 | 3-1/8                   | 3/8-16 | 2     | 5/16 |  |
| VL-2-40 | 500            | 3-1/4  | 4-1/2                   | 1/2-13 | 3     | 1/2  |  |
| VL-2-60 | 1,000          | 3-1/4  | 4-1/2                   | 1/2-13 | 3     | 1/2  |  |
| VL-3-40 | 1,250          | 4-3/8  | 7                       | 5/8-11 | 5-1/8 | 5/8  |  |
| VL-3-60 | 2,500          | 4-3/8  | 7                       | 5/8-11 | 5-1/8 | 5/8  |  |