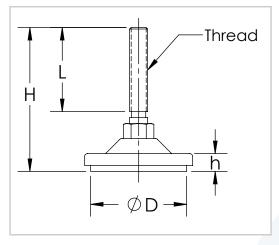

|         | Max Load (lbs) |        | Mount Dimensions (inch) |        |       |      |  |
|---------|----------------|--------|-------------------------|--------|-------|------|--|
| Model   | Non-<br>Impact | D      | Н                       | Thread | L     | h    |  |
| VL-1-40 | 200            | 2-3/16 | 3-1/8                   | 3/8-16 | 2     | 5/16 |  |
| VL-1-60 | 400            | 2-3/16 | 3-1/8                   | 3/8-16 | 2     | 5/16 |  |
| VL-2-40 | 500            | 3-1/4  | 4-1/2                   | 1/2-13 | 3     | 1/2  |  |
| VL-2-60 | 1,000          | 3-1/4  | 4-1/2                   | 1/2-13 | 3     | 1/2  |  |
| VL-3-40 | 1,250          | 4-3/8  | 7                       | 5/8-11 | 5-1/8 | 5/8  |  |
| VL-3-60 | 2,500          | 4-3/8  | 7                       | 5/8-11 | 5-1/8 | 5/8  |  |