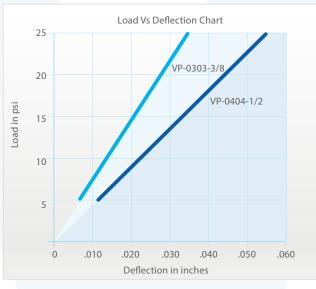

## **VP SERIES - WAFFLE DESIGN PADS**

| Model       | Maximum Load per<br>square inch (psi) | D<br>Length (in) | )imensions in incl<br>Width (in) | nes<br>Thickness (in) | Color |
|-------------|---------------------------------------|------------------|----------------------------------|-----------------------|-------|
| VP-0303-3/8 | 25                                    | 3                | 3                                | 3/8                   | Black |
| VP-0404-1/2 | 25                                    | 4                | 4                                | 1/2                   | Black |
| VP-25       | 25                                    | 18               | 18                               | 5/16                  | Black |
| VP-50       | 50                                    | 18               | 18                               | 5/16                  | Black |
| VP-100      | 100                                   | 18               | 18                               | 5/16                  | Black |
| VP-200      | 200                                   | 18               | 18                               | 1/2                   | Black |
| VP-300      | 300                                   | 18               | 18                               | 1/2                   | Black |