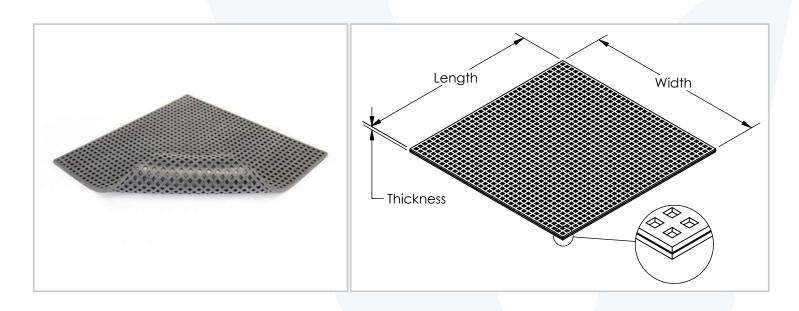

## **VP SERIES - WAFFLE DESIGN PADS**

| Model       | Maximum Load per<br>square inch (psi) | D<br>Length (in) | )imensions in incl<br>Width (in) | nes<br>Thickness (in) | Color |
|-------------|---------------------------------------|------------------|----------------------------------|-----------------------|-------|
| VP-0303-3/8 | 25                                    | 3                | 3                                | 3/8                   | Black |
| VP-0404-1/2 | 25                                    | 4                | 4                                | 1/2                   | Black |
| VP-25       | 25                                    | 18               | 18                               | 5/16                  | Black |
| VP-50       | 50                                    | 18               | 18                               | 5/16                  | Black |
| VP-100      | 100                                   | 18               | 18                               | 5/16                  | Black |
| VP-200      | 200                                   | 18               | 18                               | 1/2                   | Black |
| VP-300      | 300                                   | 18               | 18                               | 1/2                   | Black |