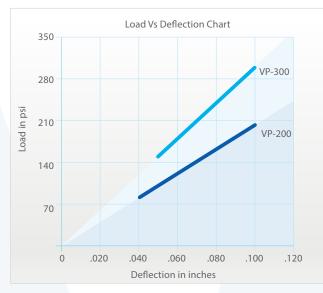

## **VP SERIES - WAFFLE DESIGN PADS**

| Model       | Maximum Load per<br>square inch (psi) | D<br>Length (in) | )imensions in incl<br>Width (in) | nes<br>Thickness (in) | Color |
|-------------|---------------------------------------|------------------|----------------------------------|-----------------------|-------|
| VP-0303-3/8 | 25                                    | 3                | 3                                | 3/8                   | Black |
| VP-0404-1/2 | 25                                    | 4                | 4                                | 1/2                   | Black |
| VP-25       | 25                                    | 18               | 18                               | 5/16                  | Black |
| VP-50       | 50                                    | 18               | 18                               | 5/16                  | Black |
| VP-100      | 100                                   | 18               | 18                               | 5/16                  | Black |
| VP-200      | 200                                   | 18               | 18                               | 1/2                   | Black |
| VP-300      | 300                                   | 18               | 18                               | 1/2                   | Black |