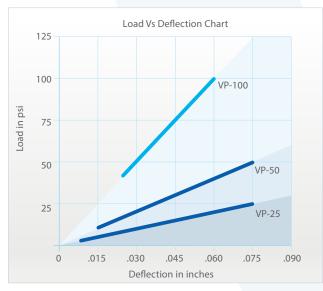

## **VP SERIES - WAFFLE DESIGN PADS**

| Model       | Maximum Load per<br>square inch (psi) | D<br>Length (in) | )imensions in incl<br>Width (in) | nes<br>Thickness (in) | Color |
|-------------|---------------------------------------|------------------|----------------------------------|-----------------------|-------|
| VP-0303-3/8 | 25                                    | 3                | 3                                | 3/8                   | Black |
| VP-0404-1/2 | 25                                    | 4                | 4                                | 1/2                   | Black |
| VP-25       | 25                                    | 18               | 18                               | 5/16                  | Black |
| VP-50       | 50                                    | 18               | 18                               | 5/16                  | Black |
| VP-100      | 100                                   | 18               | 18                               | 5/16                  | Black |
| VP-200      | 200                                   | 18               | 18                               | 1/2                   | Black |
| VP-300      | 300                                   | 18               | 18                               | 1/2                   | Black |